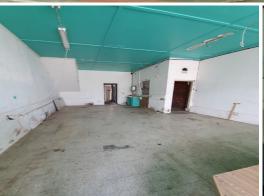

## Renovate or Develop - Two Level Shop and Residence

Vision required for this fixer upper project to either bring this property back to life and renovate throughout (mostly cosmetic work as the property has good bones).

The property can be owner occupied as one, lease out as one property or as a mixed separate downstairs commercial and upstairs residential investment with separate entrances. Option 2 is to extend or develop the property (STCA) .