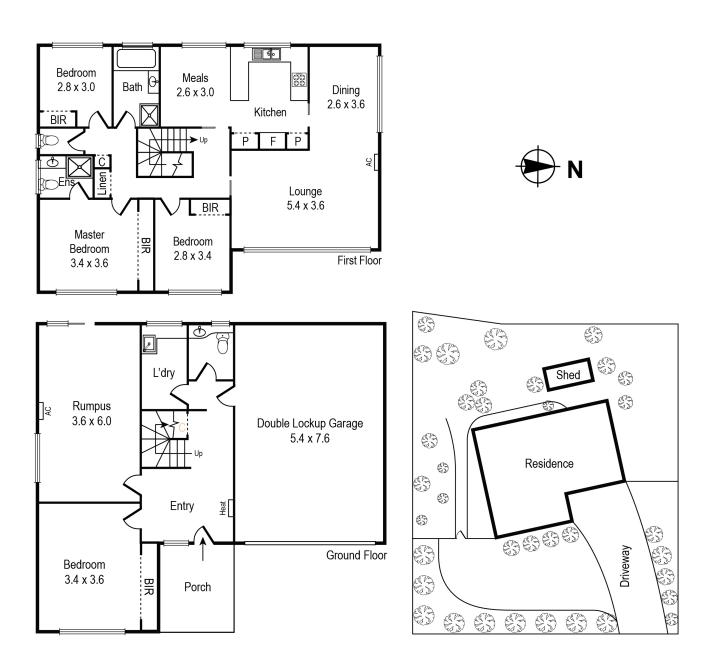

## 3 RAMPART AVENUE GLEN WAVERLEY, VIC

\$1,175,000.00

Take a View to a Rewarding Family Future

Type : House

High, wide and mountain-view, this elevated property is the height of family value! Elevated behind a sweeping 15.78m frontage on around 658m2 this highset four bedroom, 2.5 bathroom, dual zone home takes a view to great family living with vast L-shaped lounge-dining up in the treetops, great ground-floor living flowing out to the

Sold Date : Saturday, 5th October 2019

gardenâ€land spectacular views to the Dandenongs on both levels!~

**Land** : 658 m2

Just up the hill from the parklands of the Dandenong Creek Trail, around the corner from Primary and Secondary Schools and minutes from The Glen Shopping Centre, this is an elevated opportunity for families and developers alike.