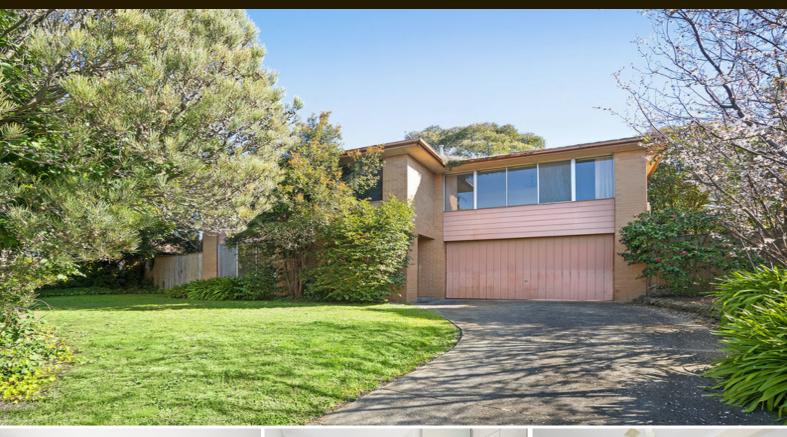

## 3 RAMPART AVENUE GLEN WAVERLEY, VIC

\$1,175,000.00

Take a View to a Rewarding Family Future

Type : House

High, wide and mountain-view, this elevated property is the height of family value! Elevated behind a sweeping 15.78m frontage on around 658m2 this highset four bedroom, 2.5 bathroom, dual zone home takes a view to great family living with vast L-shaped lounge-dining up in the treetops, great ground-floor living flowing out to the

Sold Date : Saturday, 5th October 2019

gardenâ€land spectacular views to the Dandenongs on both levels!~

**Land** : 658 m2

Just up the hill from the parklands of the Dandenong Creek Trail, around the corner from Primary and Secondary Schools and minutes from The Glen Shopping Centre, this is an elevated opportunity for families and developers alike.