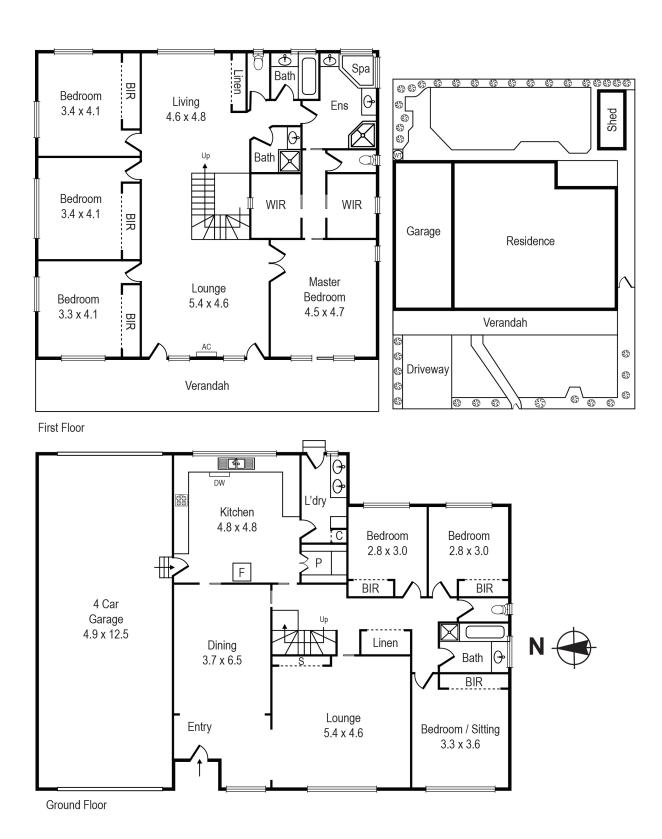

## 6 Beds, 3 baths, 4 Zones, 4+ Cars ?Add up the Value!

Family living doesn't get bigger, better or more adaptable than this! Set on a sweeping frontage on a low-traffic streetscape, this wide-verandahed, wisteria-draped home adds up to amazing family value with adaptable six bedroom, three bathroom accommodation, four flexible living areas and a vastly versatile 'tradies-paradise' high-clearance garage to fit at least four cars with room for boat, van and 'mancave' possibilities!

## 4 Hermitage St, Cheltenham

Whilst every attempt has been made to ensure the accuracy of this floorplan, measurements of doors, windows, rooms and any other items are approximates only. The producer or agent cannot be held responsible for any errors, omissions or misstatements. This plan is for illustrative purposes only and should be used as such.