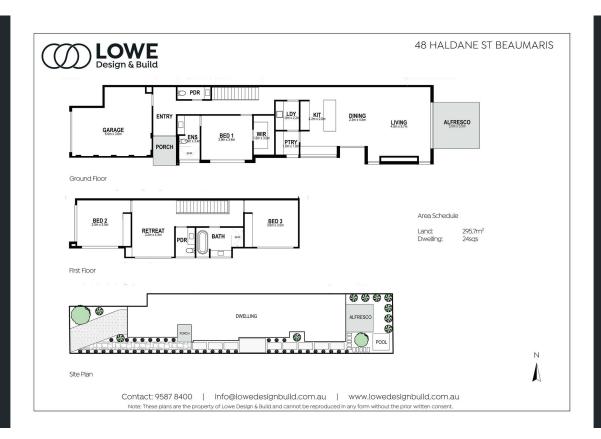

## Comprising

Ground floor master with walk in robe and ensuite

Open plan kitchen living and dining flowing through to the alfresco and in ground pool (planning permission approved)

Single garage with extra storage

Upstairs - 2 further bedrooms

Full bathroom, separate power room and spacious retreat

Location

Your choice of golf courses, quality schooling, parkland, shopping and the beach only a st

## Range between \$1,500,000 to \$1,600,000

**Type** : Townhouse

**Sold Date** : Monday, 14th September 2020

Land : 296 m2 Building Size : 24 m2

**Con Nicolis** 0416271411