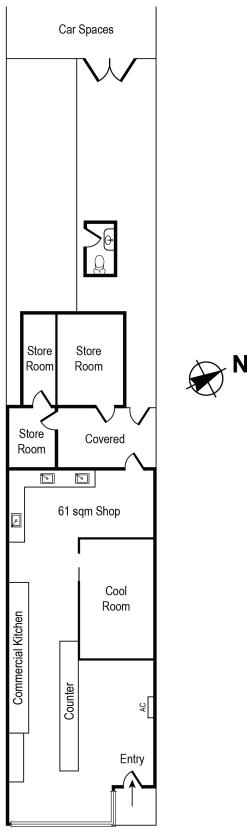

- Leased until late 2022 with two x 4 year options
- Home to the only take-away food offer on this virtual zero-vacancy strip
- Impeccably maintained shopfront with storage areas, WC facilities
- Rear parking for 2 cars from Brownfield Lane
- Fast developing high net-worth locale
- Near parks & schools in highly sought Parkdale College Zone
- Close proximity to the bay

## 69 Warren Rd, Parkdale

ROW

Whilst every attempt has been made to ensure the accuracy of this floorplan, measurements of doors, windows, rooms and any other items are approximates only. The producer or agent cannot be held responsible for any errors, omissions or misstatements. This plan is for illustrative purposes only and should be used as such.