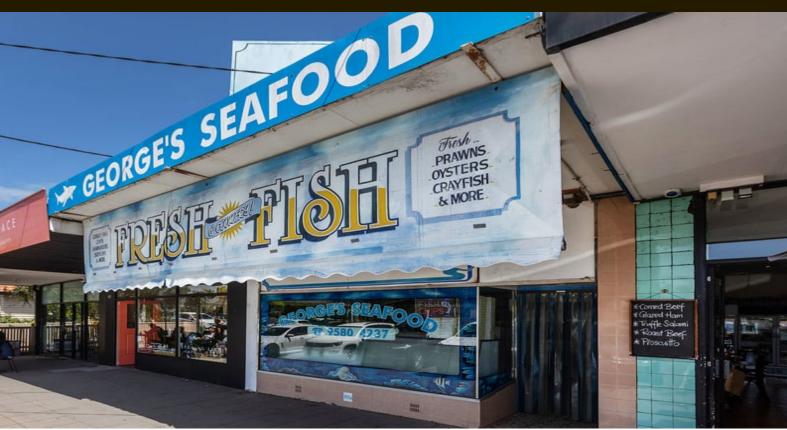

## 69 Warren Road PARKDALE, VIC

## Catch of the Day

Hook, line and sinker, this is the best retail catch in the southern bayside suburbs. Situated in the heart of a booming boutique retail strip, this well-presented approx 61sqm shopfront is offered with a secure and successful long-term tenant with on-going optionsâ€land the option to enhance long-term growth by developing (subject to Council Approval).

- Leased until late 2022 with two x 4 year options
- Home to the only take-away food offer on this virtual zero-vacancy strip
- Impeccably maintained shopfront with storage areas, WC facilities
- Rear parking for 2 cars from Brownfield Lane
- Fast developing high net-worth locale
- Near parks & schools in highly sought Parkdale College Zone
- Close proximity to the bay