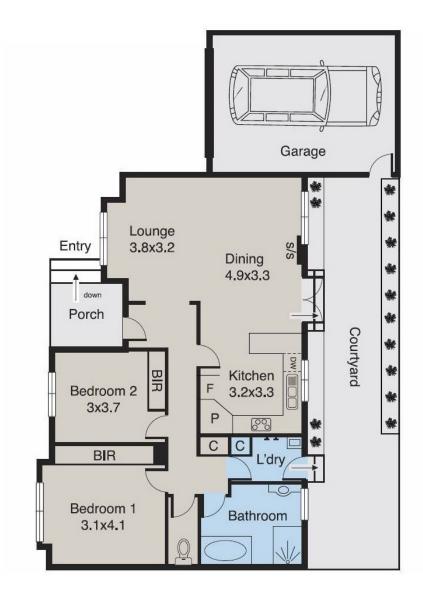

## Right in the heart!

Fantastic spacious single level 2 bedroom townhouse in the centre of all that is East Bentleigh. One of only 3 on the block with no active body corporate.

Enjoying open plan lounge kitchen and dining with polish floorboards, the well equipped kitchen offers a 900mm s/s gas cook top and range hood, electric oven and dishwasher with breakfast bar.