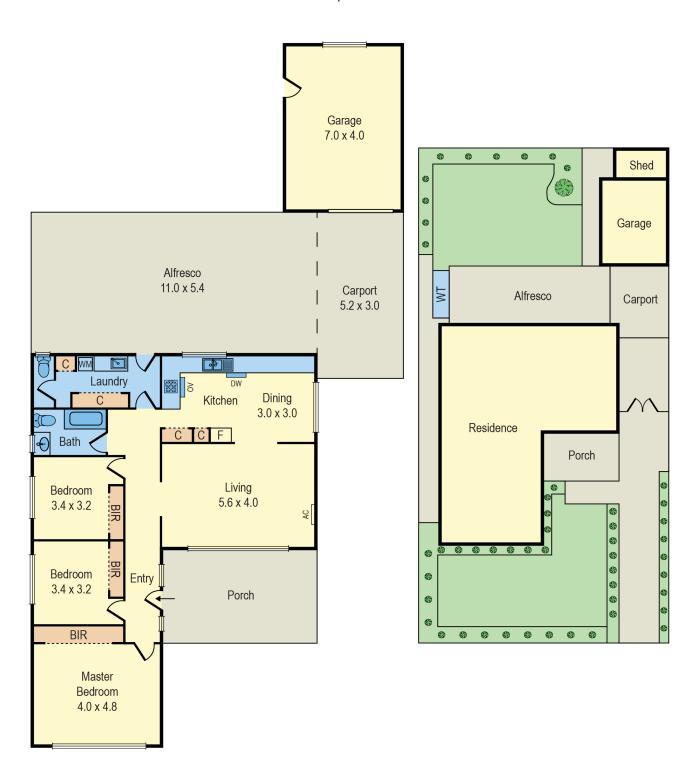

## 19 Cavalier St, Bentleigh East

Whilst every attempt has been made to ensure the accuracy of this floorplan, measurements of doors, windows, rooms and any other items are approximates only. The producer or agent cannot be held responsible for any errors, omissions or misstatements. This plan is for illustrative purposes only and should be used as such.