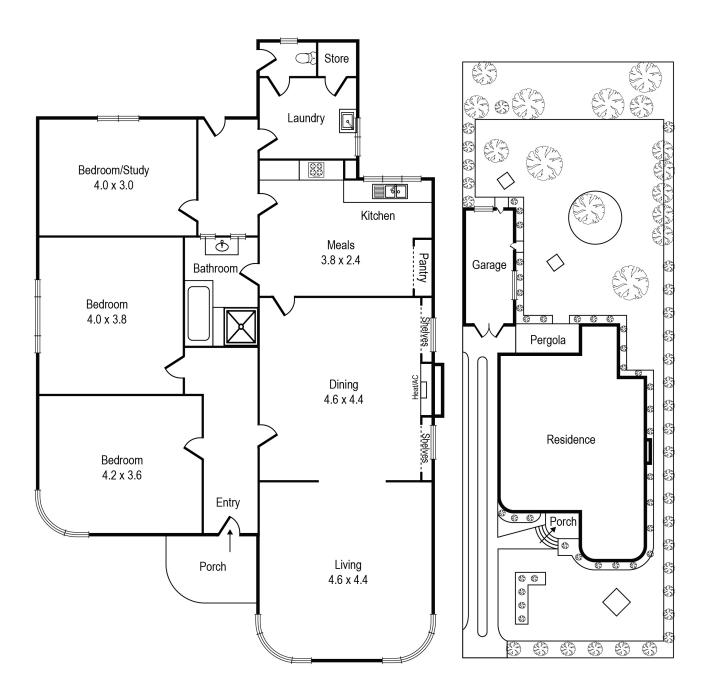

## 34 Purtell Street BENTLEIGH EAST, VIC

\$1,535,000 - \$1,650,000

رها

3

(Approved Townhouse Plans & Permits)

Timeless Art Deco with far-reaching appeal

Type : House Evocative curved walls and windows, captivating geometric ceiling panels and a **Sold Date** : Saturday, 21st August 2021

classic porthole front door are tell-tale signs of a glamorous bygone era - and they are all on full display at this timeless and potential-rich Art Deco home.

Land : 670 m2

Ready and waiting to have its interiors reimagined for modern-day family living, the home is nestled on a substantial site of approximately 670sqm which will also prove tempting to savvy developers thanks to its size and approved plans & permits for two luxury townhouses.

Renovate/extend the current floorplan, take advantage of the existing plans and permits for two town residences or bring your own vision to the site and craft an incredible, brand new family sensation of your own design (STCA).