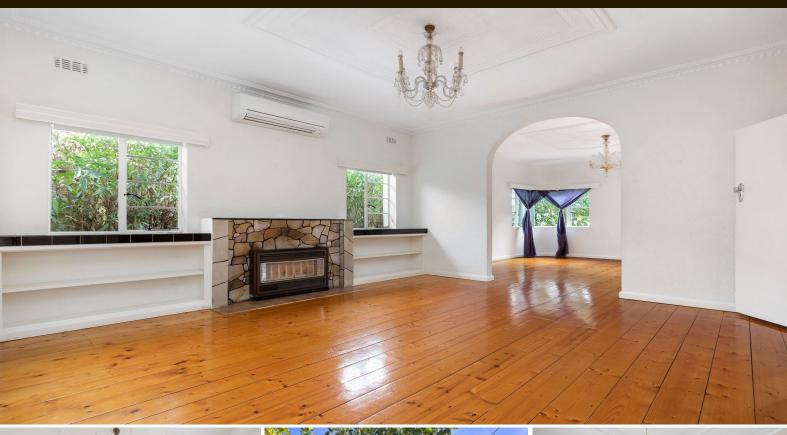

## 34 Purtell Street BENTLEIGH EAST, VIC

\$1,535,000 - \$1,650,000

رها

3

(Approved Townhouse Plans & Permits)

Timeless Art Deco with far-reaching appeal

Type : House Evocative curved walls and windows, captivating geometric ceiling panels and a **Sold Date** : Saturday, 21st August 2021

classic porthole front door are tell-tale signs of a glamorous bygone era - and they are all on full display at this timeless and potential-rich Art Deco home.

Land : 670 m2

Ready and waiting to have its interiors reimagined for modern-day family living, the home is nestled on a substantial site of approximately 670sqm which will also prove tempting to savvy developers thanks to its size and approved plans & permits for two luxury townhouses.

Renovate/extend the current floorplan, take advantage of the existing plans and permits for two town residences or bring your own vision to the site and craft an incredible, brand new family sensation of your own design (STCA).