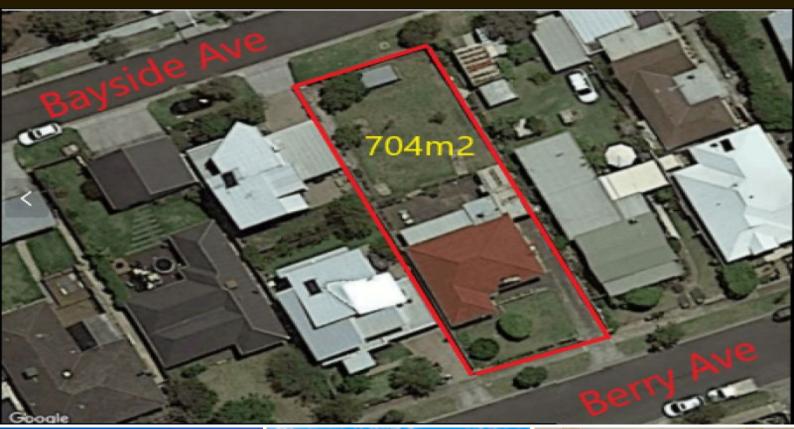

## Dual-frontage Potential with Multiple Possibilities

Surrounded by prestige new development & quality renovations in a prized beachside locale, this approx 704sqm dual-frontage property comes with a rentable & liveable cream brick home, a sun-bathed 2nd frontage to Bayside St, & endlessly inspiring potential for developers & investors alike (subject to Council Approval)! Start afresh with a multi-home project. Keep the existing brick home & add something new. Let the existing 3 bed home with garage pay your way while you plan!! Just 5 blocks to the station, a stroll to the sand & shops, & just down the line to the Mentone schools, this adds up to the most exciting buy on the beachside!

## \$1,550,000 - \$1,650,000

Type Sold Date Land

: House : Monday, 21st March 2022 : 704 m2

**Con Nicolis** 0416271411