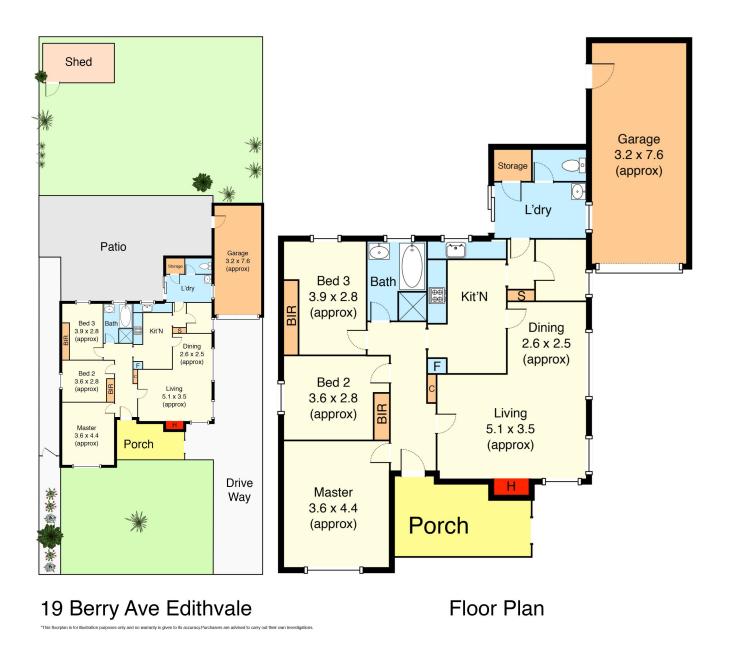

## Dual-frontage Potential with Multiple Possibilities

Surrounded by prestige new development & quality renovations in a prized beachside locale, this approx 704sqm dual-frontage property comes with a rentable & liveable cream brick home, a sun-bathed 2nd frontage to Bayside St, & endlessly inspiring potential for developers & investors alike (subject to Council Approval)! Start afresh with a multi-home project. Keep the existing brick home & add something new. Let the existing 3 bed home with garage pay your way while you plan!! Just 5 blocks to the station, a stroll to the sand & shops, & just down the line to the Mentone schools, this adds up to the most exciting buy on the beachside!

## \$1,550,000 - \$1,650,000

Type Sold Date Land

: House : Monday, 21st March 2022 : 704 m2

**Con Nicolis** 0416271411