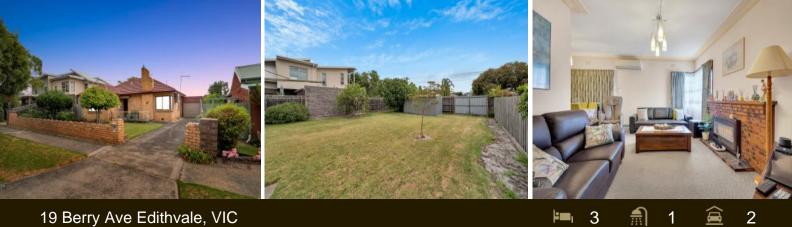

## 19 Berry Ave Edithvale, VIC

## Dual-frontage Potential with Multiple Possibilities

Surrounded by prestige new development & quality renovations in a prized beachside locale, this approx 704sqm dual-frontage property comes with a rentable & liveable cream brick home, a sun-bathed 2nd frontage to Bayside St, & endlessly inspiring potential for developers & investors alike (subject to Council Approval)! Start afresh with a multi-home project. Keep the existing brick home & add something new. Let the existing 3 bed home with garage pay your way while you plan!! Just 5 blocks to the station, a stroll to the sand & shops, & just down the line to the Mentone schools, this adds up to the most exciting buy on the beachside!

## \$1,550,000 - \$1,650,000

Type Sold Date Land

: House : Monday, 21st March 2022 : 704 m2

**Con Nicolis** 0416271411