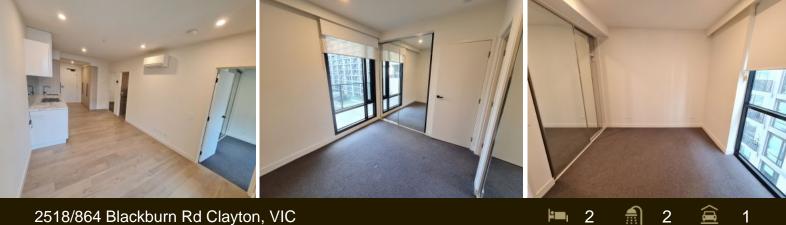

#### Consisting of:

- Open-plan Living/Dining area flows onto the private under-cover Balcony
- Elegant Kitchen with stainless steel appliances, stone bench top kitchen and ample storage
- Second large Bedroom with built-in-wardrobes

- Internal Laundry