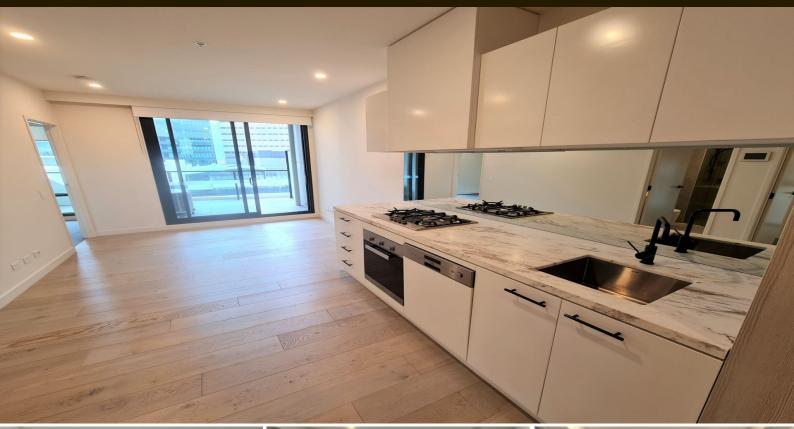

#### Consisting of:

- Open-plan Living/Dining area flows onto the private under-cover Balcony
- Elegant Kitchen with stainless steel appliances, stone bench top kitchen and ample storage
- Second large Bedroom with built-in-wardrobes