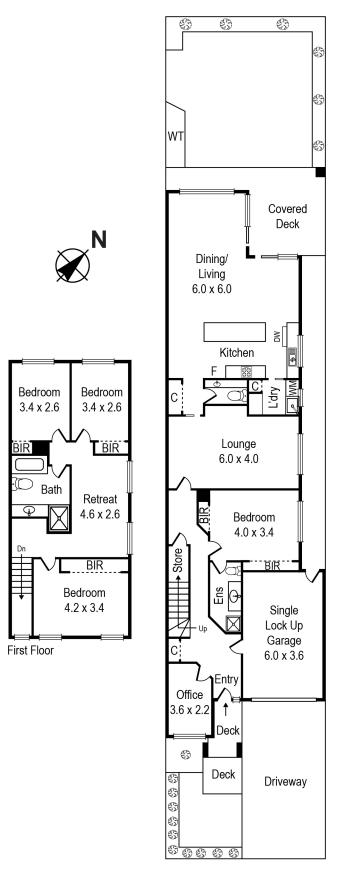

## Upscale Prestige with Family Ease

a big family lifestyle Type : Townhouse ent, this super-spacious Sold Date : Tuesday, 25th July 2023 droom for all the kids & Land : 315 m2

Highly accommodating at a low-traffic address, this is a big family lifestyle opportunity! Enjoying a premier position on this prized crescent, this super-spacious four bedroom plus home-office, 2.5 bathroom home has a bedroom for all the kids & room for everyone to move with today's most in-demand triple zone family floorplan.

## 27B Judd Pde, Cheltenham

Whilst every attempt has been made to ensure the accuracy of this floorplan, measurements of doors, windows, rooms and any other items are approximates only. The producer or agent cannot be held responsible for any errors, omissions or misstatements. This plan is for illustrative purposes only and should be used as such.