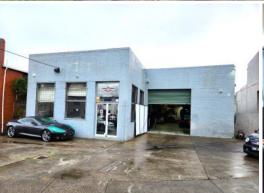

ïf~ Zoned Industrial 1 Zone

 $\ddot{i}f$  Stand alone, street front warehouse

 $\ddot{i}f^{\sim}$  Total Building area of approx: 589m2

 $\ddot{i}f^{\sim}$  Total Land area of approx: 807m2

 $\ddot{i}f^{\sim}$  3 Phase power

 $\ddot{i}f\tilde{\ }$  Good natural light

 $if^{\sim}$  Ample onsite car spaces

 $\ddot{i}f^{\sim} 3 \text{ x offices}$ 

 $if^{\sim} 3 \times toilets$ 

 $\ddot{i}f$  Fitted Kitchen

 $\ddot{\imath}f\tilde{\ }$  Current lease expires 8th February 2024 with no further options however tenant willing