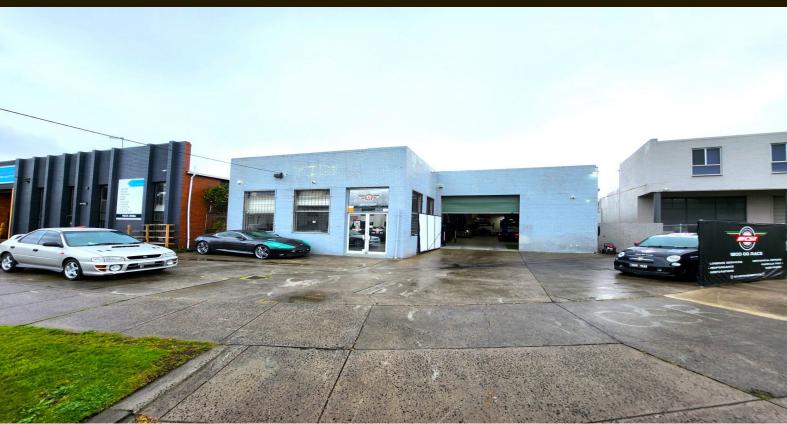

## 27 Nellbern Rd Moorabbin, VIC

## PRICED TO SELL - SPACE & LOCATION

Est8 agent Property Group proudly offers for the first time in 46 years for sale by â€"expression of interest' closing by 10/10/2023 at 3:00pm unless sold prior.

ïf<sup>~</sup> Commercial – Industrial/Warehouse

ïf~ Zoned Industrial 1 Zone

 $\ddot{i}f$  Stand alone, street front warehouse

 $\ddot{i}f^{\sim}$  Total Building area of approx: 589m2

 $\ddot{i}f^{\sim}$  Total Land area of approx: 807m2

 $\ddot{i}f^{\sim}$  3 Phase power

 $\ddot{i}f\tilde{\ }$  Good natural light

 $if^{\sim}$  Ample onsite car spaces

 $\ddot{i}f^{\sim} 3 \text{ x offices}$ 

 $if^{\sim} 3 \times toilets$ 

 $\ddot{i}f$  Fitted Kitchen

 $\ddot{\imath}f\tilde{\ }$  Current lease expires 8th February 2024 with no further options however tenant willing