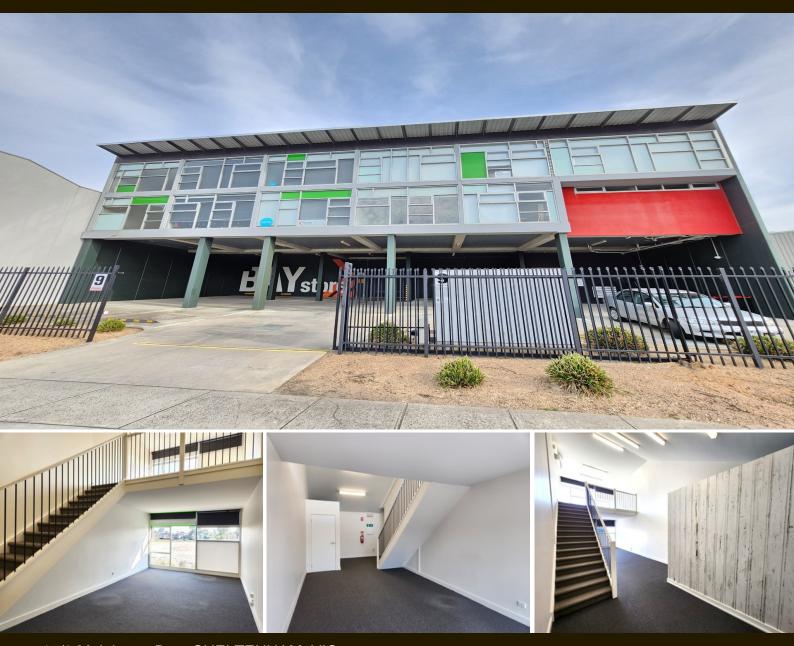

## 17/9 Melaleuca Dve CHELTENHAM, VIC

## Occupy or Invest

Great opportunity to purchase this light filled 2 level corporate office.

Approximately 56sqm, positioned on the first floor with lift access or stair access.

## Features include:

- \* Spacious office space over two levels
- \* Split system heating/cooling
- \* Allocated parking
- \* Security gate for after hours confidence
- \* Quality carpet and lighting
- \* Shared kitchenette and bathroom amenities