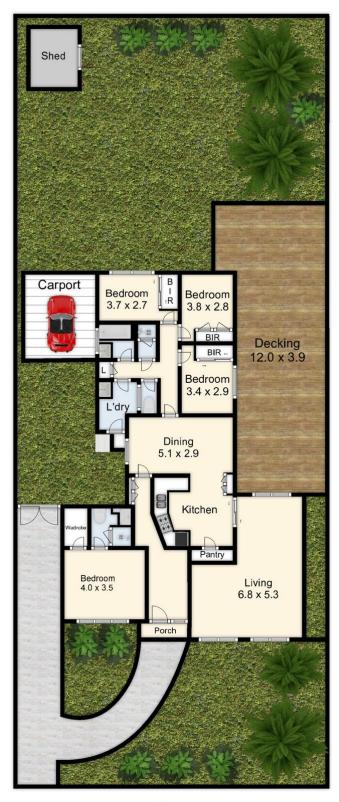

## 9 ALLFREY STREET, BRIGHTON EAST

THIS FLOOR PLAN IS A SKETCH ALL DATA SHOWN IS GENERAL ONLY.
NB: ALL DIMENSIONS STATED ARE APPROXIMATE ONLY
AND SHOULD NOT BE TAKEN AS DEFINITE.