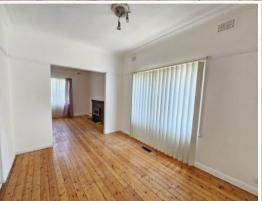

Formal lounge with air conditioning

Separate dining

Central new kitchen with new oven

Designer family bathroom, spa bath, double vanity, double separate shower

Sun room at rear of house

Laundry

Single garage

Features: Ducted heating, alarm, polished boards Zoned for West Bentleigh Primary School