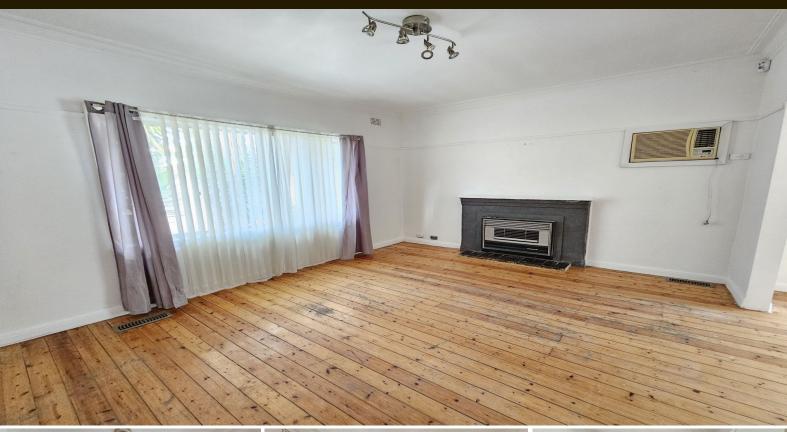

Formal lounge with air conditioning

Separate dining

Central new kitchen with new oven

Designer family bathroom, spa bath, double vanity, double separate shower

Sun room at rear of house

Laundry

Single garage

Features: Ducted heating, alarm, polished boards Zoned for West Bentleigh Primary School