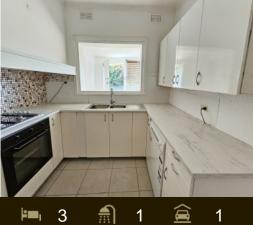

Formal lounge with air conditioning

Separate dining

Central new kitchen with new oven

Designer family bathroom, spa bath, double vanity, double separate shower

Sun room at rear of house

Laundry

Single garage